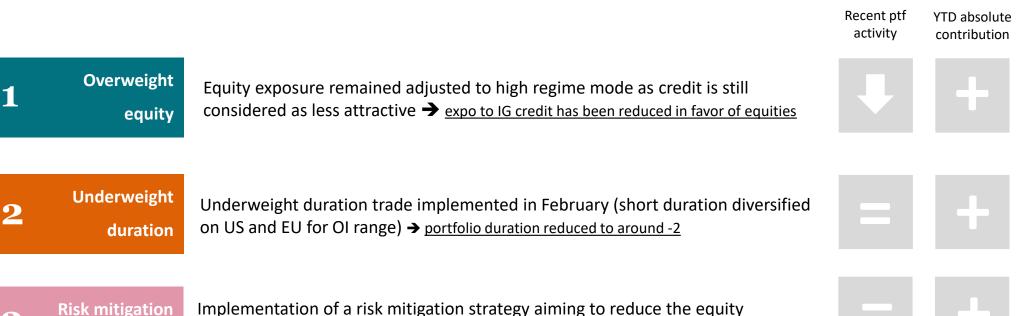

# Tactical positioning for December 2021

Key tactical positioning

strategy

Investment Managers

exposure in case of market downturn  $\rightarrow$  optional strategy based on Eurostoxx 50

Portfolio Asset Allocation Breakdown

|                            | GLOI   | GLOBAL OPTIMAL STRATEGY |         |   |  |  |  |  |  |  |
|----------------------------|--------|-------------------------|---------|---|--|--|--|--|--|--|
| 1                          | Dec-20 | Oct-21                  | Nov-21  | Δ |  |  |  |  |  |  |
| Net Equity                 | 89,10% | 93,80%                  | 77,20%  | • |  |  |  |  |  |  |
| Equities                   | 89,90% | 90,70%                  | 91,10%  |   |  |  |  |  |  |  |
| Equities derivatives       | 4,40%  | 2,30%                   | -12,40% | - |  |  |  |  |  |  |
| Risk Mitigation Strategies | -5,20% | 0,80%                   | -1,50%  |   |  |  |  |  |  |  |
| Fixed Income               | 5,70%  | 0,50%                   | 0,60%   |   |  |  |  |  |  |  |
| Govies                     | 0,00%  | 0,00%                   | 0,00%   |   |  |  |  |  |  |  |
| Bond Derivatives           | 0,00%  | -28,20%                 | -29,00% |   |  |  |  |  |  |  |
| High Yield Credit          | 2,50%  | 0,00%                   | 0,00%   |   |  |  |  |  |  |  |
| Investment Grade           | 2,60%  | 0,00%                   | 0,00%   |   |  |  |  |  |  |  |
| Emerging Debt              | 0,60%  | 0,50%                   | 0,60%   |   |  |  |  |  |  |  |
| Diversification            | 6,60%  | 1,60%                   | 1,70%   |   |  |  |  |  |  |  |
| Cash & Money Market        | -1,30% | 4,00%                   | 20,60%  |   |  |  |  |  |  |  |

## Reasons for optimism

| 1                                                    | The portfolio's current <b>profile remains overweighted</b> , even if we gradually <b>reduced our exposure by taking profits.</b> The aim here is to continue to <b>take advantage of the normalisation of the economy</b> .                             |
|------------------------------------------------------|----------------------------------------------------------------------------------------------------------------------------------------------------------------------------------------------------------------------------------------------------------|
| Positive on equities                                 | In September, we have <b>implemented a risk mitigation strategy</b> aiming to reduce the equity exposure in case of market downturn                                                                                                                      |
| 2                                                    | Within our equity portion, we put a special emphasis on obtaining a <b>well-balanced and diversified structure</b> in terms of styles and geographies while selectively investing when opportunities arise. We are currently looking for more cyclicity. |
| Diversification and<br>Selectivity will be key       | Within Fixed Income, even if we continue to consider IG credit currently less attractive and we dramatically reduced the overall portfolio duration                                                                                                      |
| <b>3</b><br>Reinforced risk mitigation<br>strategies | Following last year's unprecedented context and brutal market's moves we have improved and reinforced our risk mitigation strategies with the integration of the 'flight plan'                                                                           |
| 4                                                    | Our fund has kept a consistent approach over the long term and met its objective, namely, to generate long-term capital growth while mitigating market drawdown with limited volatility compared to equity markets                                       |
| Stable and robust long-term performance              | Our <b>performance delivery has been stable over the long term</b> . This evidences our ability to deliver consistent returns over the investment horizon and recover quickly post-challenging periods, a key feature of our fund.                       |