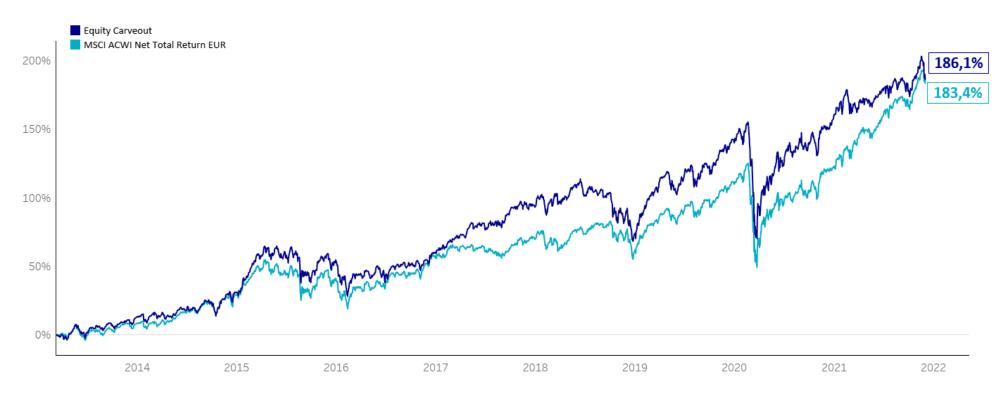

#### Market Cap Breakdown

Zoom in the equity bucket: Equity carve out performance since inception – (07/03/2013- 30/11/2021)

|                                       | 2013  | 2014  | 2015  | 2016  | 2017  | 2018  | 2019  | 2020 | YTD   | Vol SL |
|---------------------------------------|-------|-------|-------|-------|-------|-------|-------|------|-------|--------|
| Global Optimal Income Equity Carveout | 13,4% | 15,5% | 17,5% | 3,5%  | 21,1% | -9,8% | 37,8% | 8,7% | 9,7%  | 15,3%  |
| MSCI ACWI Net Total Return Net        | 8,7%  | 18,6% | 8,8%  | 11,1% | 8,9%  | -4,8% | 30,0% | 6,3% | 27,0% | 15,4%  |

Source: AXA IM as at 30/11/2021. Equity Carve Out, gross in Euro, cumulated performance. The figures provided relate to previous months or years and past performance is not a reliable indicator as to future performance. The information, data, analyses and opinions contained herein (1) include the propriety information of Morningstar; (2) may not be copied or redistributed; (3) do not constitute investment advice; (4) are provided solely for informational purposes; (5) are not warranted to be complete, accurate or timely; and (6) may be drawn from fund data published on various dates. \*07/03/2013.