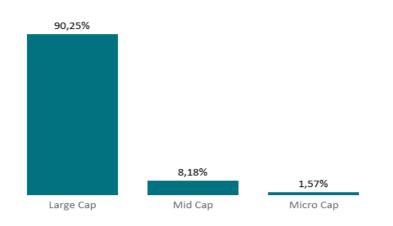

#### Market Cap Breakdown

Zoom in the equity bucket: Equity carve out performance since inception – (07/03/2013- 30/11/2021)

|                                       | 2013  | 2014  | 2015  | 2016  | 2017  | 2018  | 2019  | 2020 | YTD   | Vol SL |
|---------------------------------------|-------|-------|-------|-------|-------|-------|-------|------|-------|--------|
| Global Optimal Income Equity Carveout | 13,4% | 15,5% | 17,5% | 3,5%  | 21,1% | -9,8% | 37,8% | 8,7% | 9,7%  | 15,3%  |
| MSCI ACWI Net Total Return Net        | 8,7%  | 18,6% | 8,8%  | 11,1% | 8,9%  | -4,8% | 30,0% | 6,3% | 27,0% | 15,4%  |

## Zoom in the equity bucket

Country Breakdown

**Market Capitalisation** 