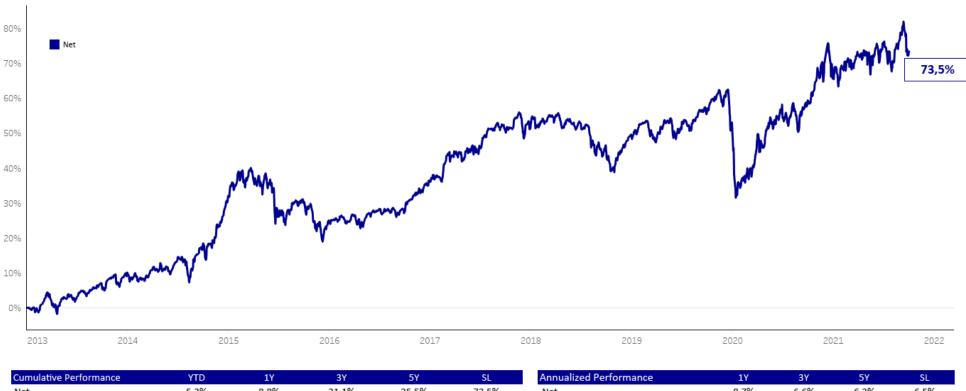

Track record since inception – I Euro (07/03/2013-06/12/2021)

Source: AXA IM as at 06/12/2021. I Share class, net in Euro, cumulated performance. The figures provided relate to previous months or years and past performance is not a reliable indicator as to future performance. Morningstar Rankings as of 30/11/2021; Morningstar Category- EUR Flexible Allocation - Global. The information, data, analyses and opinions contained herein (1) include the propriety information of Morningstar; (2) may not be copied or redistributed; (3) do not constitute investment advice; (4) are provided solely for informational purposes; (5) are not warranted to be complete, accurate or timely; and (6) may be drawn from fund data published on various dates. \*07/03/2013.