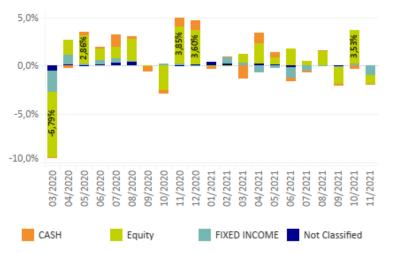

## Performance Contribution – YTD as of end of November

# Asset Class Contribution

| Equity          | 9,38%  |
|-----------------|--------|
| Fixed Income    | -0,20% |
| Cash            | -4,04% |
| Diversification | 0,19%  |
| Total           | 5,32%  |