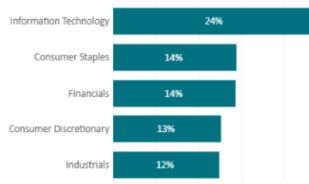

## Top 5 Sectors

Source: AXA IM as at 30/11/2021. Front Office Data – Simcorp Dimension.

#### Sector Breakdown