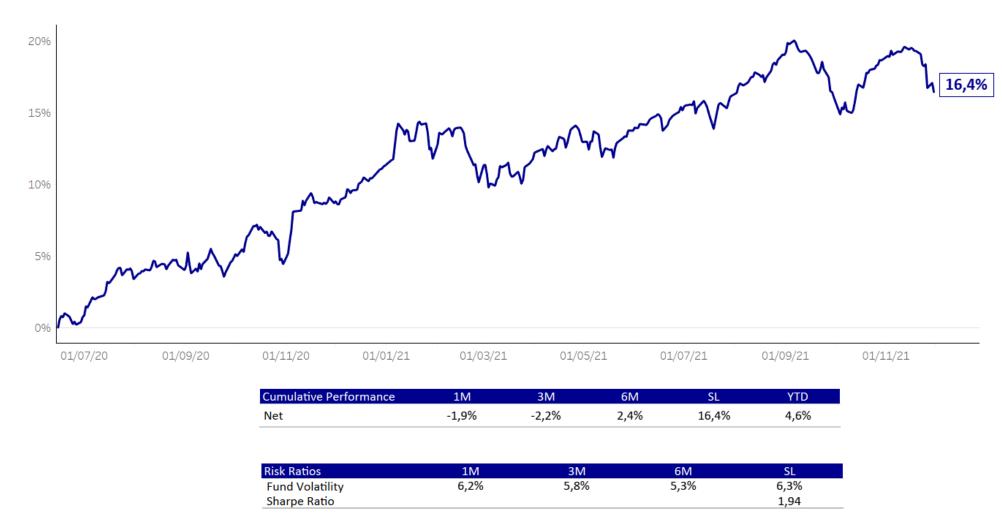

## Performance

|                            | Cumul. Perf. | Ann. Perf. | Ann. Volatility | Sharpe ratio |
|----------------------------|--------------|------------|-----------------|--------------|
| 6M                         | 2,4%         | -          | -               | -            |
| YTD                        | 4,6%         | -          | -               | -            |
| 1 Year                     | 7,1%         | 7,1%       | 6,2%            | 1,3          |
| Since Launch<br>15.06.2020 | 16,4%        | 11,0%      | 6,3%            | 1,9          |

Track record since inception – I Euro (15/06/2020- 30/11/2021)

Source: AXA IM as at 30/11/2021. A Share class, net in Euro, cumulated performance. The figures provided relate to previous months or years and past performance is not a reliable indicator as to future performance.