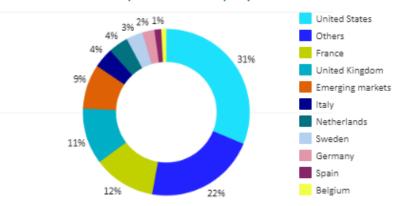

|  |
| Investment Grade           | 2,60%  | 0,00%                   | 0,00%   |   |  |  |  |  |  |  |
| Emerging Debt              | 0,60%  | 0,50%                   | 0,60%   |   |  |  |  |  |  |  |
| Diversification            | 6,60%  | 1,60%                   | 1,70%   |   |  |  |  |  |  |  |
| Cash & Money Market        | -1,30% | 4,00%                   | 20,60%  |   |  |  |  |  |  |  |

# 87,5% 12,5%

Source: AXA IM as at 30/11/2021. Front Office Data – Simcorp Dimension.

#### Country allocation



Catastrophe Bonds

Analogers

0,3% 0,2% 0,1%

Convertible Bonds

Portfolio Asset Allocation Breakdown

### Top 5 Holdings (weight %)

| DIAGEO PLC   | 4,12% |
|--------------|-------|
| KEYENCE CORP | 2,86% |
| PRYSMIAN SPA | 2,45% |
| MSCI INC     | 2,35% |
| MOODY'S CORP | 2,05% |



#### Country allocation Equity

## Top 5 Sectors



Source: AXA IM as at 30/11/2021. Front Office Data – Simcorp Dimension.

#### Market Cap Breakdown





Zoom in the equity bucket: Equity carve out performance since inception – (07/03/2013- 30/11/2021)



|                                       | 2013  | 2014  | 2015  | 2016  | 2017  | 2018  | 2019  | 2020 | YTD   | Vol SL |
|---------------------------------------|-------|-------|-------|-------|-------|-------|-------|------|-------|--------|
| Global Optimal Income Equity Carveout | 13,4% | 15,5% | 17,5% | 3,5%  | 21,1% | -9,8% | 37,8% | 8,7% | 9,7%  | 15,3%  |
| MSCI ACWI Net Total Return Net        | 8,7%  | 18,6% | 8,8%  | 11,1% | 8,9%  | -4,8% | 30,0% | 6,3% | 27,0% | 15,4%  |

Source: AXA IM as at 30/11/2021. Equity Carve Out,