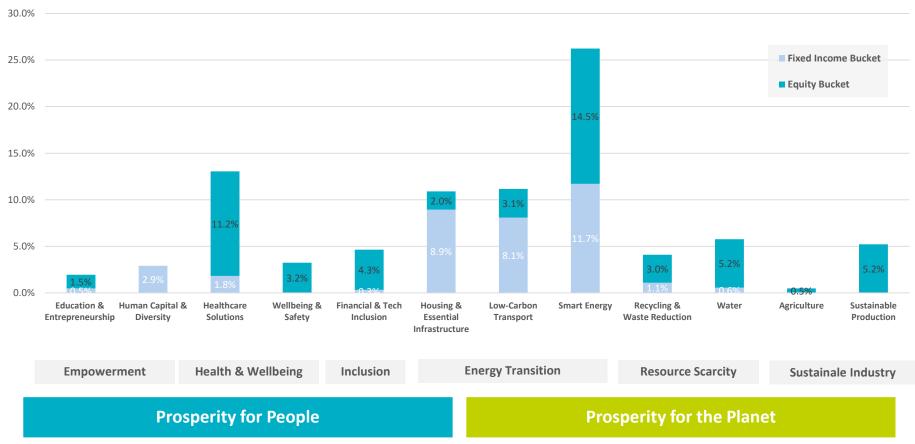

# AXA IM Responsible Investment Themes Contribution

## Our internal thematic classification

AXA IM RI Themes Contributions

Source: AXA IM as at 30/09/2021. Published on a quarterly basis. Front Office non audited Data. Themes coverage : 89.6%, figure rebased on portfolio excluding cash and derivatives.