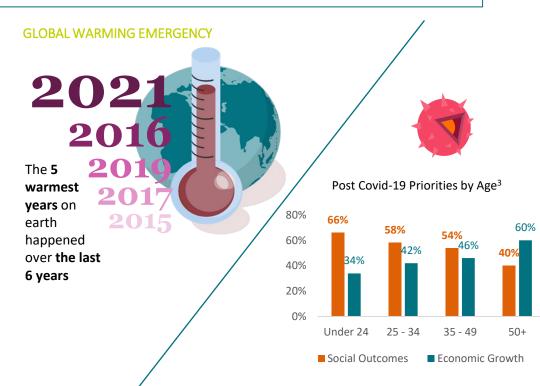

# Why impact investing matters?

## Realising the urgency of the environmental and social situation

Following the pandemic crisis, **public awareness** over the multiple challenges the world is facing, such as **climate change and social inequalities**, is on the rise. Consumers and governments together are pushing for more impact initiatives, to which both corporates and financial institutions must adapt.

#### COVID-19 AND THE CALL FOR SOCIAL PROGRESS