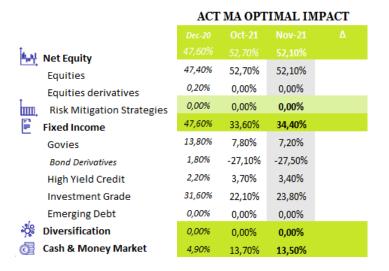

| 4,6%         | -          | -               | -            |
| 1 Year                     | 7,1%         | 7,1%       | 6,2%            | 1,3          |
| Since Launch<br>15.06.2020 | 16,4%        | 11,0%      | 6,3%            | 1,9          |

Source: AXA IM . Performances as of November 2021, I share. Targets shown for illustrative purposes only and are not guaranteed. For more details refer to the appropriate KIID or Prospectus.



Mapping our investment with SDGs



Source: AXA IM and United Nations. \*Percentages based on the model portfolio, shown for illustrative purposes only. These are internal guidelines which are subject to change without notice. Please refer to the fund's prospectus for the fund's investment guidelines.

Asset Allocation breakdown

## **Asset Allocation**



### **Country Breakdown**



## **Currency Allocation**





Sector Breakdown

## Zoom in the equity bucket



Country Breakdown



**Market Capitalisation** 



#### Top 10 holdings (of the equity bucket)

| Top 10 holdings                           | Weight % |
|-------------------------------------------|----------|
| Taiwan Semiconductor Manufacturing Co Ltd | 4,73%    |
| Carrier Global Corp                       | 4,76%    |
| Xylem Inc/NY                              | 3,57%    |
| Vestas Wind Systems A/S                   | 2,55%    |
| Trimble Inc                               | 2,94%    |
| HDFC Bank Ltd                             | 2,85%    |
| Verbund AG                                | 2,72%    |
| Thermo Fisher Scientific Inc              | 2,63%    |
| Danaher Corp