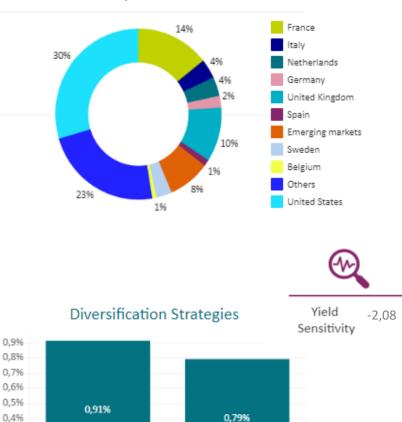

#### Country allocation

Catastrophe Bonds

Analogers

0,3% 0,2% 0,1%

Convertible Bonds

Portfolio Asset Allocation Breakdown

#### Country allocation Equity

## Zoom in the equity bucket

Country Breakdown

**Market Capitalisation** 