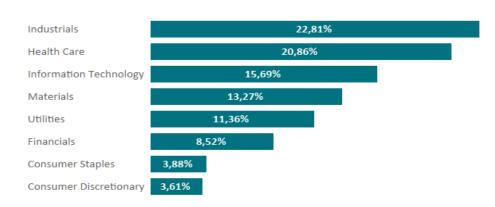

## Top 5 Sectors

Source: AXA IM as at 30/11/2021. Front Office Data – Simcorp Dimension.