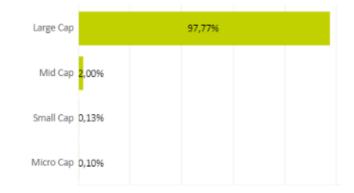

#### Market Cap Breakdown

Zoom in the equity bucket: Equity carve out performance since inception – (07/03/2013- 30/11/2021)

|                                       | 2013  | 2014  | 2015  | 2016  | 2017  | 2018  | 2019  | 2020 | YTD   | Vol SL |
|---------------------------------------|-------|-------|-------|-------|-------|-------|-------|------|-------|--------|
| Global Optimal Income Equity Carveout | 13,4% | 15,5% | 17,5% | 3,5%  | 21,1% | -9,8% | 37,8% | 8,7% | 9,7%  | 15,3%  |
| MSCI ACWI Net Total Return Net        | 8,7%  | 18,6% | 8,8%  | 11,1% | 8,9%  | -4,8% | 30,0% | 6,3% | 27,0% | 15,4%  |